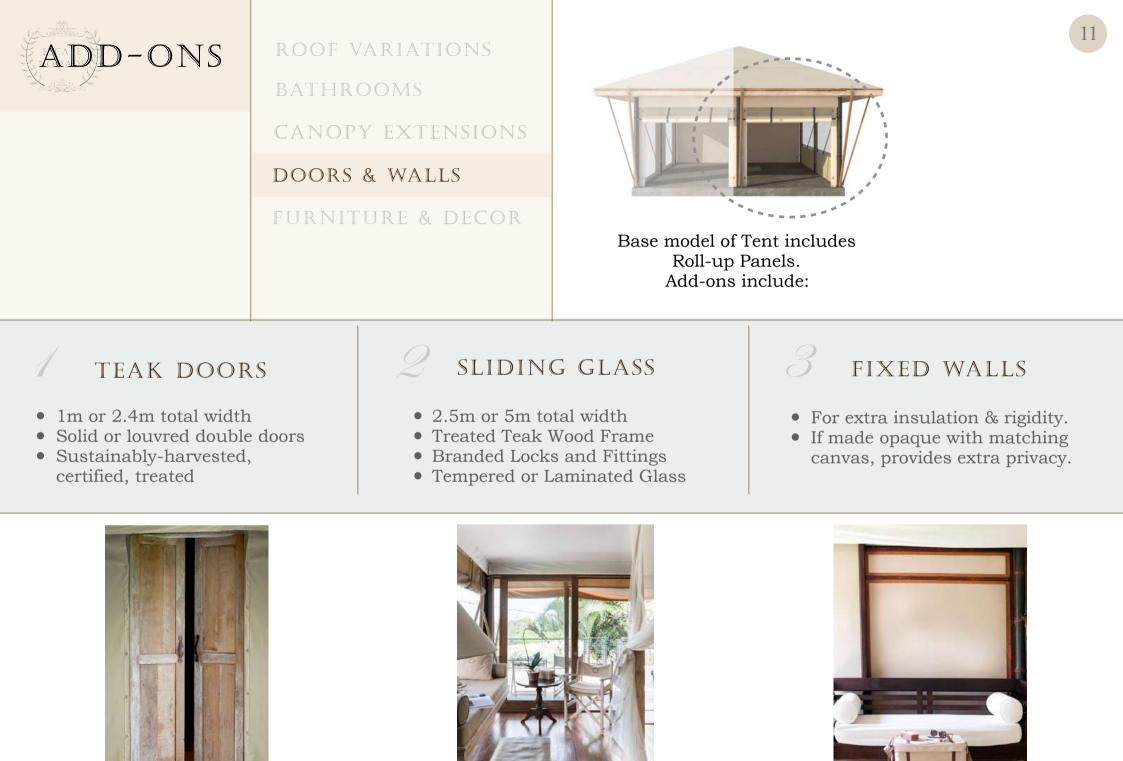

Base model of Tent includes a Single Roof. Add-ons include:

#### CANOPY EXTENSIONS

DOORS & WALLS

FURNITURE & DECOR

Each base model of Tent comes with roof eaves. Add-ons include: