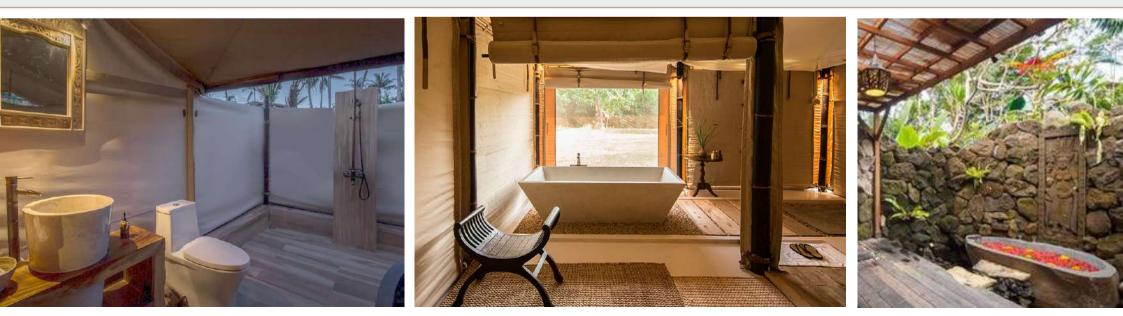

#### BATHROOMS

CANOPY EXTENSIONS

DOORS & WALLS

FURNITURE & DECOR

Image showing semi-outdoor bathroom view. A bathroom can be added in 3 ways:

### SEMI-OUTDOOR

An ensuite is added quickly and easily. Standard sizes are 6.25sqm (67sqf) & 12.5sqm (134sqf)

### $\mathcal 2$ indoor full-bath

Larger tents can accommodate wholly covered bathrooms. Wall-panels can remain closed in bad weather, or can open to a private courtyard.

### 3 CLIENT-MANAGED

Add your own custom-designed extension with concrete, rock, or wooden walls, and connect it to the tent.

BATHROOMS