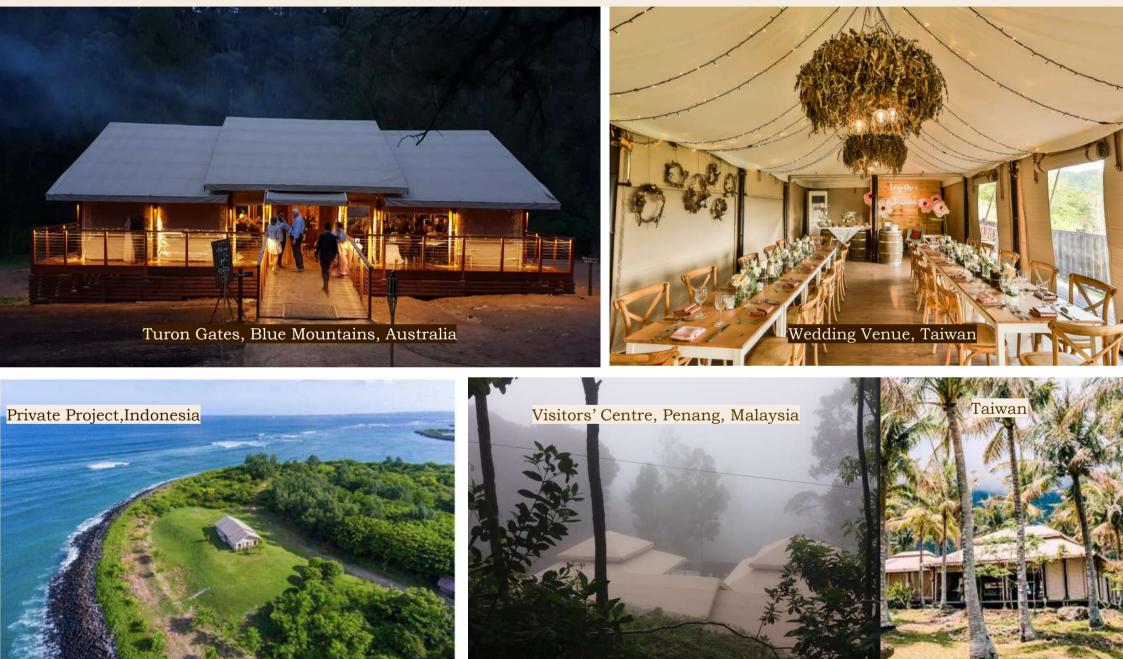

#### From Boutique to 5 Star, in both remote and well-known locations worldwide

2

The Beige, Cambodia

Elegant dining & entertaining solutions for both small and large groups

Weddings, trainings, tastings, meetings, visitors centres and private gatherings