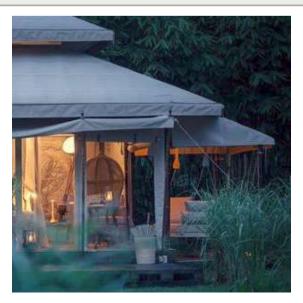

#### CANOPY EXTENSIONS

DOORS & WALLS

FURNITURE & DECOR

Each base model of Tent comes with roof eaves. Add-ons include:

## SWING WITH CANOPY

Fully covered canopy and option for roll-down walls. Most popular & photogenic.