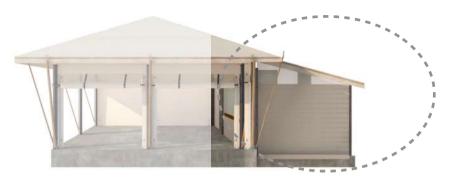

#### CANOPY EXTENSIONS

DOORS & WALLS

FURNITURE & DECOR

Each base model of Tent comes with roof eaves. Add-ons include:

## SWING WITH CANOPY

Fully covered canopy and option for roll-down walls. Most popular & photogenic.

## $\mathcal{Q}_{\text{decorative canopy}}$

Add extra sun-shading and a soft aesthetic. Remove in extreme weather.

### $\mathcal{S}$ tension roof

Extra 3.8sqm (40sqf) of covered outdoor sitting area. Perfect for a day-bed or breakfast nook.

BATHROOMS

CANOPY EXTENSIONS

DOORS & WALLS

FURNITURE & DECOR