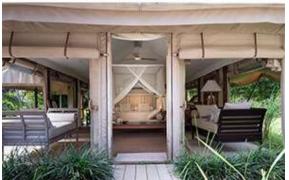

#### CANOPY EXTENSIONS

DOORS & WALLS

FURNITURE & DECOR

Each base model of Tent comes with roof eaves. Add-ons include:

## SWING WITH CANOPY

Fully covered canopy and option for roll-down walls. Most popular & photogenic.

## $\mathcal{Q}_{\text{decorative canopy}}$

Add extra sun-shading and a soft aesthetic. Remove in extreme weather.

### $\mathcal{S}$ tension roof

Extra 3.8sqm (40sqf) of covered outdoor sitting area. Perfect for a day-bed or breakfast nook.

BATHROOMS

CANOPY EXTENSIONS

DOORS & WALLS

FURNITURE & DECOR