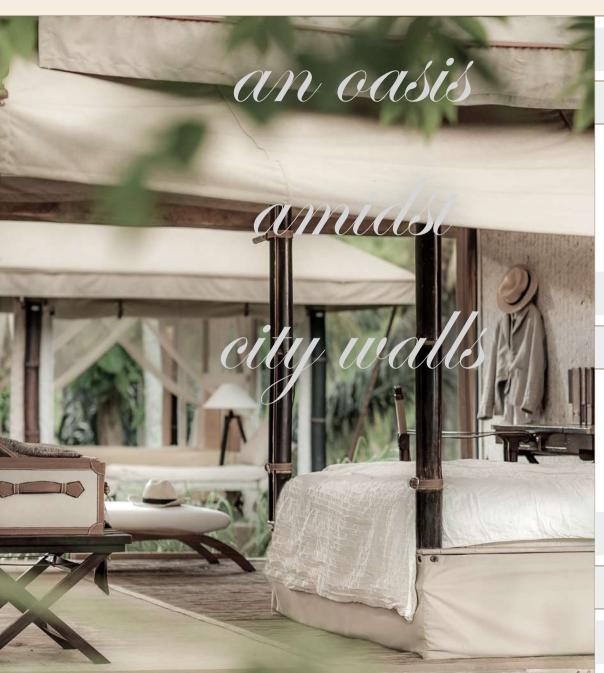

#### LIVING WITHOUT WALLS

20 years+, if maintained well. Our Fabrics are resistant to water, mildew and UV exposure: 'self-cleaning', as per European standards. Our Frames are galvanised and marine-coated, designed to last 25 years or more.