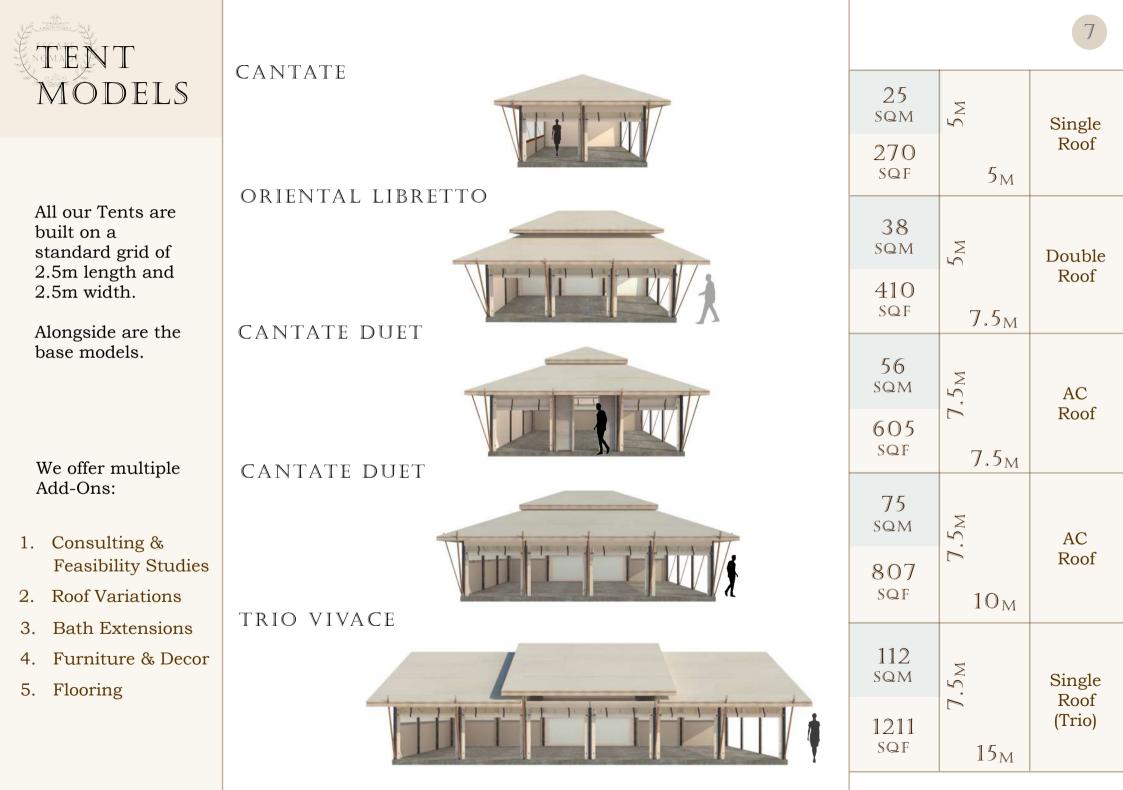

nues, and Luxe Gazebos. We have more than 160 Tents in 24 countries. We enable:

#### LIVING WITHOUT WALLS



20 years+, if maintained well. Our Fabrics are resistant to water, mildew and UV exposure: 'self-cleaning', as per European standards. Our Frames are galvanised and marine-coated, designed to last 25 years or more.



#### From Boutique to 5 Star, in both remote and well-known locations worldwide

2



The Beige, Cambodia



Elegant dining & entertaining solutions for both small and large groups











Weddings, trainings, tastings, meetings, visitors centres and private gatherings





## SPA & WELLNESS

#### The simplest way to add spa services to any location





Easily increase the capabilities of an existing hotel, garden or rooftop; Build a home close to nature













BATHROOMS Extensions Doors & Walls Furniture & Decor



Base model of Tent includes a Single Roof. Add-ons include:

### AC ROOF

Retain the cool air in, vent the heat out. Ideal if you shut the wall panels during the day and run the AC. Extra insulation is given.

## $\mathcal 2$ double insulation

Ideal for seasonal climates; Combine with hybrid elements like sliding glass doors and solid wood walls to create a comfy all-weather tent.

## 3 DOUBLE ROOF

Higher ceiling height and extra ventilation which cools the interiors naturally; Inspired by traditional Balinese design. Eye-catching and efficient.









#### BATHROOMS

CANOPY EXTENSIONS

DOORS & WALLS

FURNITURE & DECOR



Image showing semi-outdoor bathroom view. A bathroom can be added in 3 ways:

### SEMI-OUTDOOR

An ensuite