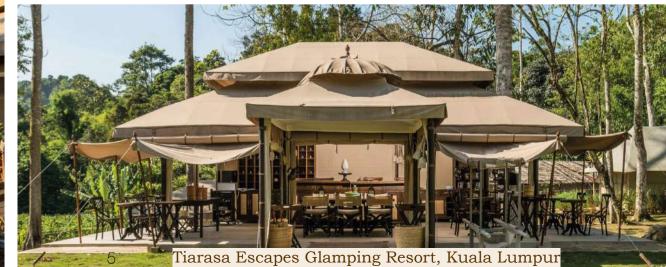

# OUR TENTS

Semi-permanent, and heavy-duty, our Tents have a dense metal framework and building-inspired foundation. With sizes from 9 to 150 m2, all are available with insulation, platforms, doors, and a choice of roof designs.

Our Tents become Resorts, Spas, Residences, Vacation Homes, Restaurants, Hotel-Receptions, Swimming Pool areas, Event-Venues, and Luxe Gazebos. We have more than 160 Tents in 24 countries. We enable: