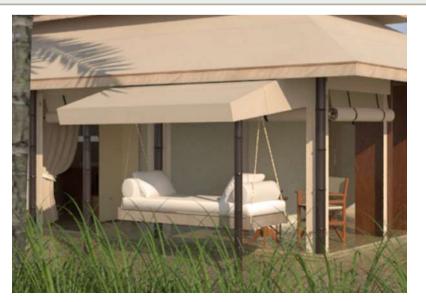

## SWING WITH CANOPY

Fully covered canopy and option for roll-down walls. Most popular & photogenic.