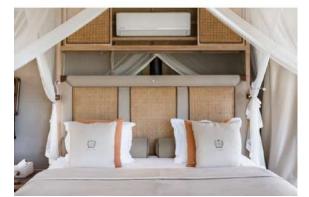

#### BATHROOMS

CANOPY EXTENSIONS

DOORS & WALLS

FURNITURE & DECOR

Image showing semi-outdoor bathroom view. A bathroom can be added in 3 ways:

### SEMI-OUTDOOR

An ensuite is added quickly and easily. Standard sizes are 6.25sqm (67sqf) & 12.5sqm (134sqf)