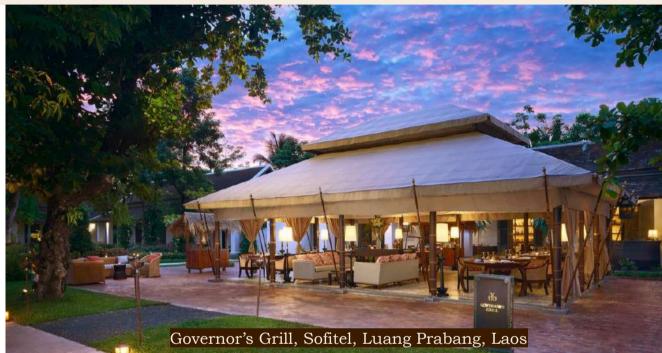

# OUR TENTS

Semi-permanent, and heavy-duty, our Tents have a dense metal framework and building-inspired foundation. With sizes from 9 to 150 m2, all are available with insulation, platforms, doors, and a choice of roof designs.

Our Tents become Resorts, Spas, Residences, Vacation Homes, Restaurants, Hotel-Receptions, Swimming Pool areas, Event-Venues, and Luxe Gazebos. We have more than 160 Tents in 24 countries. We enable: