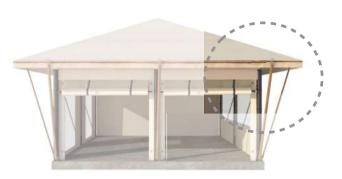

#### CANOPY EXTENSIONS

DOORS & WALLS

FURNITURE & DECOR

Each base model of Tent comes with roof eaves. Add-ons include:

## SWING WITH CANOPY

Fully covered canopy and option for roll-down walls. Most popular & photogenic.

## $\mathcal{Q}_{\text{decorative canopy}}$

Add extra sun-shading and a soft aesthetic. Remove in extreme weather.

### $\mathcal{S}$ tension roof

Extra 3.8sqm (40sqf) of covered outdoor sitting area. Perfect for a day-bed or breakfast nook.

BATHROOMS

CANOPY EXTENSIONS

DOORS & WALLS

FURNITURE & DECOR